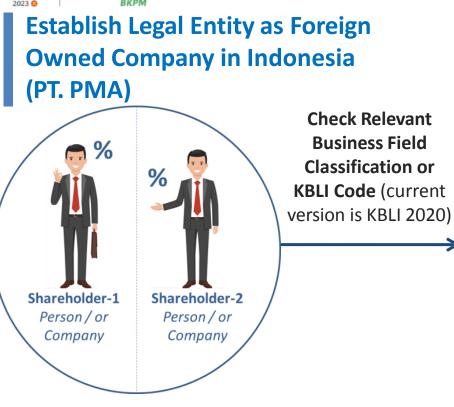

## **Two Way Establishing Legal Entity in Indonesia**

Investor has decide sector (KBLI), find the location, meet local partner, know exactly how the market and need to start immediately

Establishing Limited Liability Company (LLC/PT PMA)

#### TERUS MELAJU UNTUK INDONESIA MAJU

- Based on Indonesian Law No. 11 Article 109 Point 2 concerning Job Creation and referring to Law No. 40 Year 2007, Company in Indonesia must have Minimum 2 shareholders.
- Shareholder composition may consist the combination of individual/s or corporate/s.

Presidential Regulation No. 49 Year 2021

Check if there is any restriction for Foreign Investment Priority List (245 Business Fields)
 Eligible for Investment Incentives including Tax Holiday, or Tax Allowance or Investment Allowance