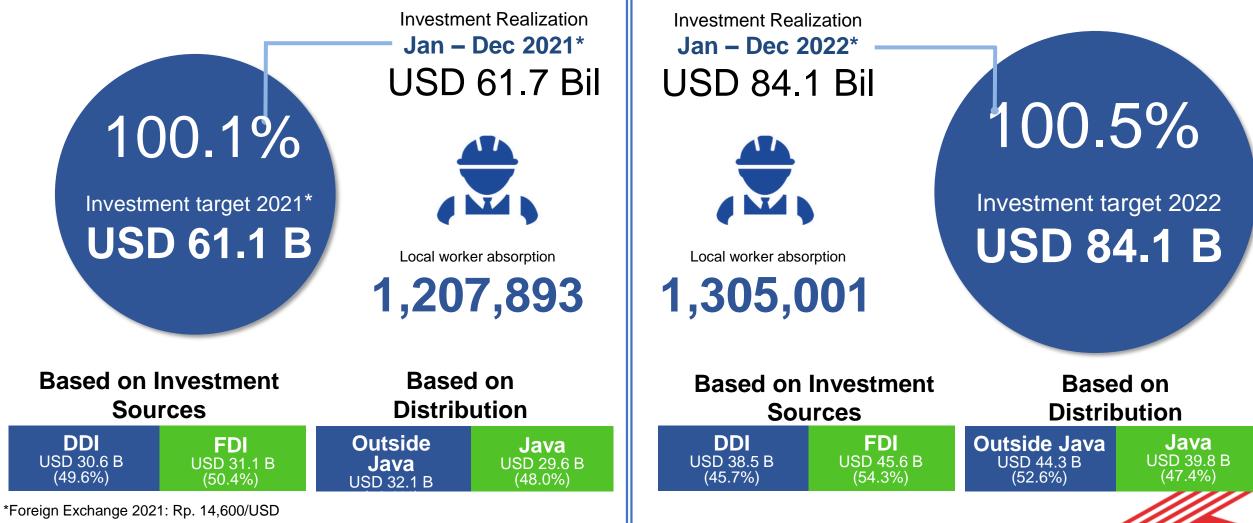

### Investment Realization 2021 – 2022 (excluded Upstream Oil and Gas and Financial Services Sector)

\*Foreign Exchange 2022: Rp. 14,350/USD