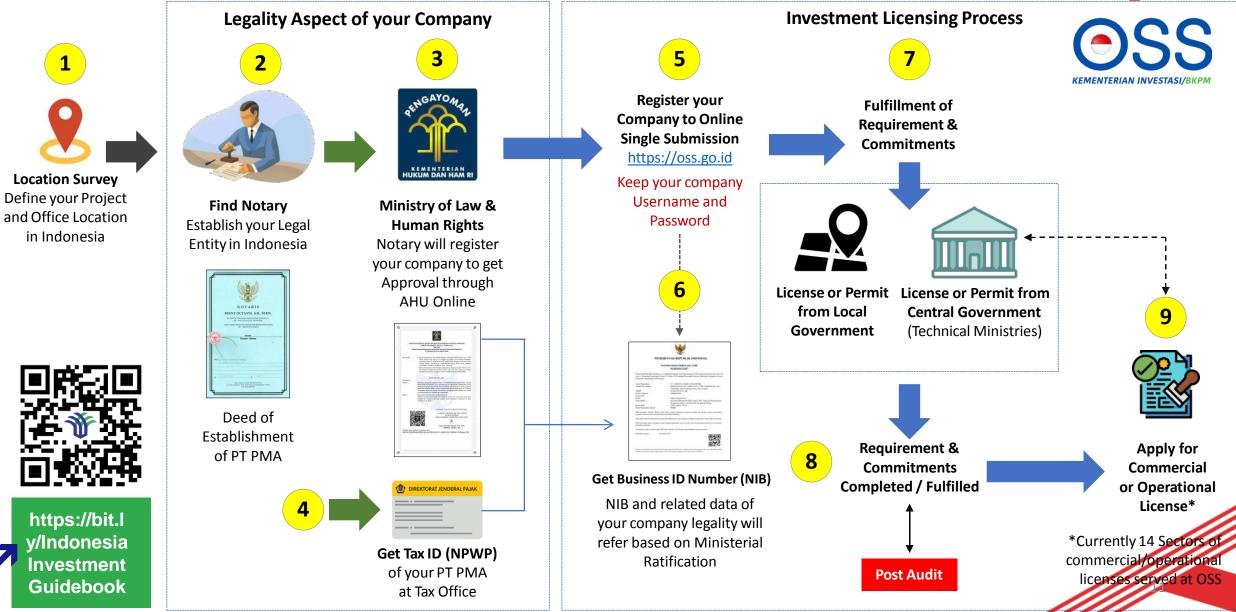

### How to Establish Foreign Legal Entity and Register Investment License in Indonesia

#### TERUS MELAJU UNTUK INDONESIA MAJU

- Based on Indonesian Law No. 11 Article 109 Point 2 concerning Job Creation and referring to Law No. 40 Year 2007, Company in Indonesia must have Minimum 2 shareholders.
- Shareholder composition may consist the combination of individual/s or corporate/s.