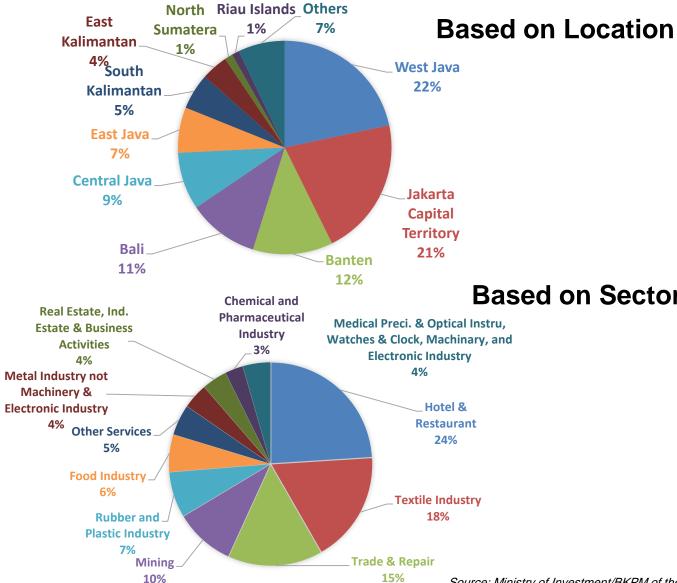

## India Investment Realization 2019 - 2023 Q3

|                           | Investment<br>(US\$. Million) |
|---------------------------|-------------------------------|
| West Java                 | 105.0                         |
| Jakarta Capital Territory | 101.9                         |
| Banten                    | 58.7                          |
| Bali                      | 51.9                          |
| Central Java              | 42.1                          |
| East Java                 | 33.4                          |
| South Kalimantan          | 26.5                          |
| East Kalimantan           | 19.5                          |
| North Sumatera            | 5.9                           |
| Riau Islands              | 5.5                           |
| Others                    | 34.2                          |
| Total                     | 484.5                         |

|                                                    | Investment<br>(US\$. Million) |
|----------------------------------------------------|-------------------------------|
| Hotel & Restaurant                                 | 116.3                         |
| Textile Industry                                   | 85.8                          |
| Trade & Repair                                     | 73.2                          |
| Mining                                             | 46.5                          |
| Rubber and Plastic Industry                        | 35.4                          |
| Food Industry                                      | 29.0                          |
| Other Services                                     | 23.8                          |
| Metal Industry not Machinery & Electronic Industry | 19.7                          |
| Real Estate, Ind. Estate & Business Activities     | 19.5                          |
| Chemical and Pharmaceutical Industry               | 14.0                          |
| Medical Preci. & Optical Instru, Watches & Clock,  |                               |
| Machinary, and Electronic Industry                 | 21.5                          |
| Total                                              | 484.5                         |
|                                                    |                               |

Source: Ministry of Investment/BKPM of the Republic of Indonesia

TERUS MELAJU UNTUK

MAJU

INDONESIA