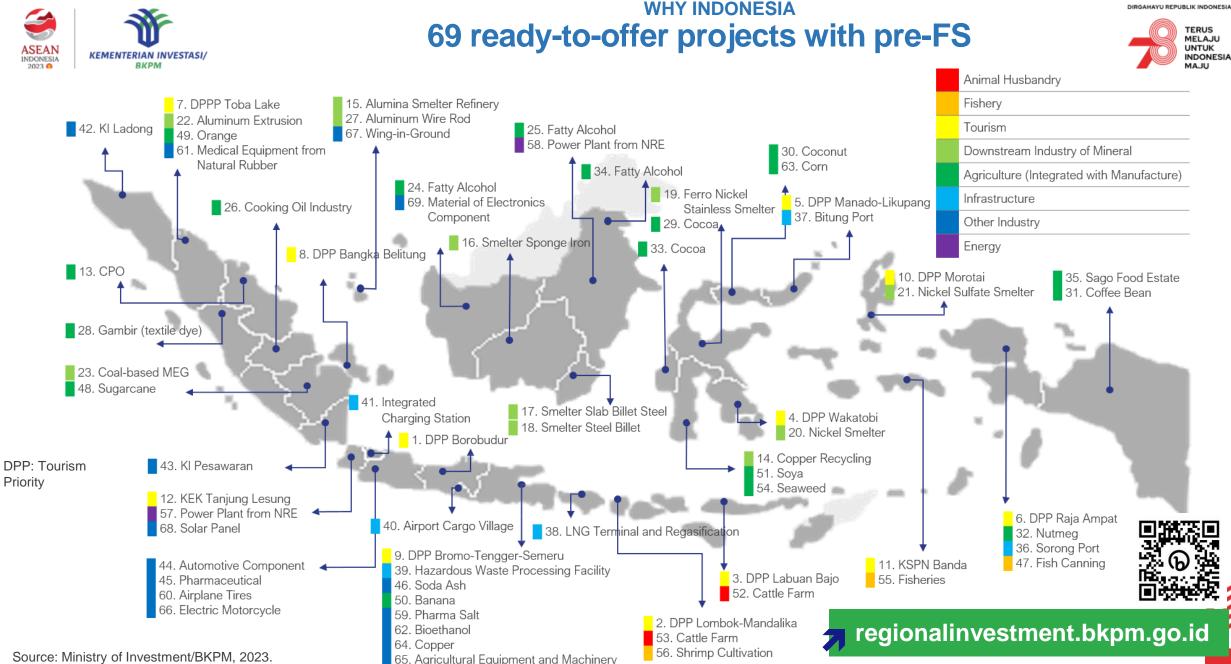

### Abundant natural resources for manufacturing raw materials

Focusing on downstream industries to add value to its natural resources

DIRGAHAYU REPUBLIK INDONESIA

### **Investment Priority Sectors**

Palm Oil

**Biofuel** 

Timber

Shrimp

**Iron Steel** 

Fish

Gold/Silver

Crab

Asphalt

Oil

Seaweed

Gas

### Investment in Downstream Industries

| Priority Downstream Industry          | <b>Investment Required</b> (until 2040, estimated) |
|---------------------------------------|----------------------------------------------------|
| Minerals and coal                     | US\$ 431.8 billion                                 |
| Oil and gas                           | US\$ 68.1 billion                                  |
| Marine, fishery, plantation, forestry | US\$ 45.5 billion                                  |
| Total                                 | US\$ 545.3 billion                                 |

Ministry of Investment/BKPM has prepared the Roadmap of Downstream Industries which includes priority industries, investment opportunity, economic impacts, and strategic policies.

Source: Ministry of Investment/BKPM, 2023.