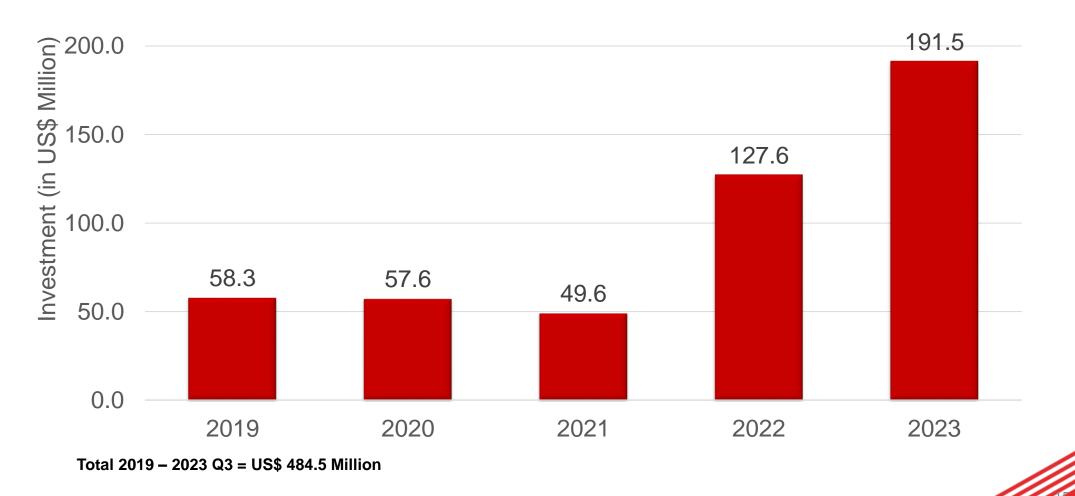

### India Investment Realization 2019 – 2023 Q3

250.0

## India Investment Realization 2019 - 2023 Q3

|                           | Investment<br>(US\$. Million) |
|---------------------------|-------------------------------|
| West Java                 | 105.0                         |
| Jakarta Capital Territory | 101.9                         |
| Banten                    | 58.7                          |
| Bali                      | 51.9                          |
| Central Java              | 42.1                          |
| East Java                 | 33.4                          |
| South Kalimantan          | 26.5                          |
| East Kalimantan           | 19.5                          |
| North Sumatera            | 5.9                           |
| Riau Islands              | 5.5                           |
| Others                    | 34.2                          |
| Total                     | 484.5                         |