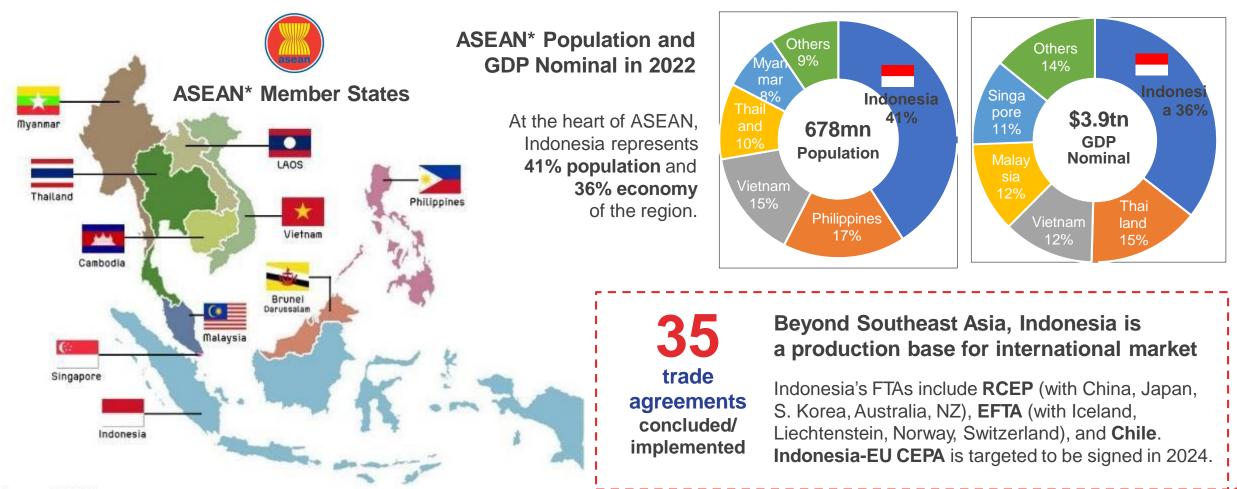

# The biggest market & gateway to SE Asia single market\*

ASEAN\* offers 678 million of growing market and US\$3.9 trillion of economy

IRGAHAYU REPUBLIK INDONESIA

Image: ASEAN

\*) ASEAN: Association of Southeast Asian Nation. The ASEAN Economic Community (AEC) envisions ASEAN as a single market and production base. Tariff rates for over 96% of traded products among the ASEAN countries are zero. Source: IMF and ASEAN, 2023.