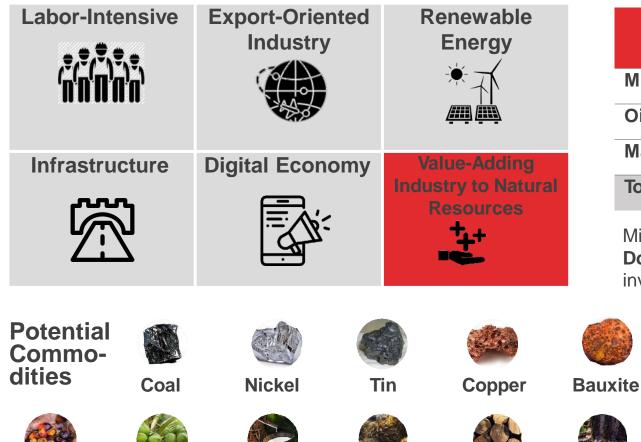

### Abundant natural resources for manufacturing raw materials

Focusing on downstream industries to add value to its natural resources

DIRGAHAYU REPUBLIK INDONESIA

### **Investment Priority Sectors**

Palm Oil

**Biofuel** 

Timber

Shrimp

**Iron Steel** 

Fish

Gold/Silver

Crab

Asphalt

Oil

Seaweed

Gas

### Investment in Downstream Industries

| Priority Downstream Industry          | <b>Investment Required</b> (until 2040, estimated) |
|---------------------------------------|----------------------------------------------------|
| Minerals and coal                     | US\$ 431.8 billion                                 |
| Oil and gas                           | US\$ 68.1 billion                                  |
| Marine, fishery, plantation, forestry | US\$ 45.5 billion                                  |
| Total                                 | US\$ 545.3 billion                                 |