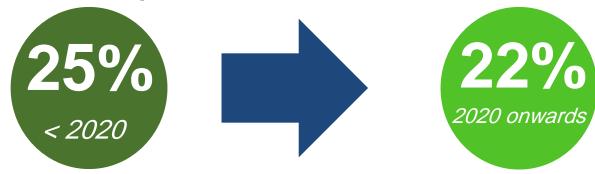

#### TERUS MELAJU UNTUK INDONESIA MAJU

- Based on Indonesian Law No. 11 Article 109 Point 2 concerning Job Creation and referring to Law No. 40 Year 2007, Company in Indonesia must have Minimum 2 shareholders.
- Shareholder composition may consist the combination of individual/s or corporate/s.

Presidential Regulation No. 49 Year 2021

Check if there is any restriction for Foreign Investment Priority List (245 Business Fields)
 Eligible for Investment Incentives including Tax Holiday, or Tax Allowance or Investment Allowance