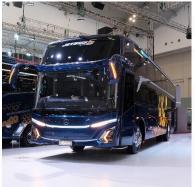

### **BUS DEPARTMENT:**

#### **ADVANTAGES:**

- Maximum Baggage Capacity
- Maximum Passenger Capacity
- Ride Comfort
- Room For More Customization

### **MOST SUITABLE FOR:**

- Medium to Long Routes
- City Bus
- Intercity Bus Services
- Tourist Bus Services
- Airport Transportation
  Services